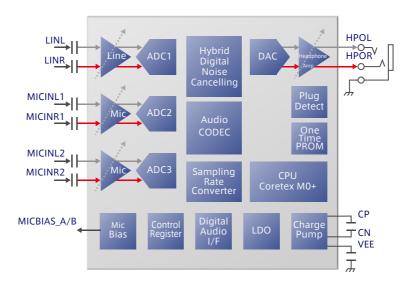

# SONY

## CXD3775AGF

#### Features

#### Hybrid noise canceling

- Feedforward/Feedback independent multi-stage filter configuration
- Integrated 6-band equalizer path for audio line
- Low-latency signal processing

#### High-resolution support

- fs to 216 kHz and 16bit to 24bit support
- Integrated sampling-rate converter

#### Microphone input

- 2-channel stereo (analog and digital support)

#### Audio inputs

- Analog line input
- I2S support (digital)
- High-performance ADC: 6 channels, DAC: 2 channels
- Capless headphone output
- Integrated Coretex-M0+
- Support for filter adjustment using development tools



### Block Diagram